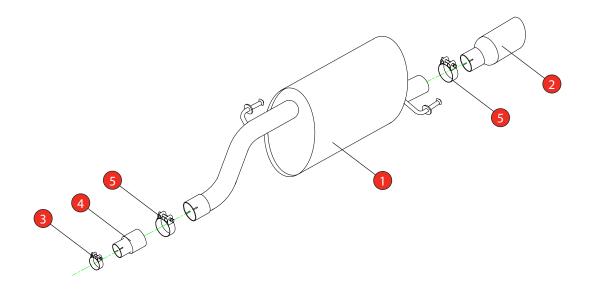

Estimated Fitting Time: 60 Minutes

| NO.     | PART NO.   | DESCRIPTION                  | QTY |  |  |
|---------|------------|------------------------------|-----|--|--|
| 1       | 861GM      | Rear Silencer                | 1   |  |  |
| 2       | Z023.10061 | Ø100mm Polished Daytona Trim | 1   |  |  |
| Fit Kit |            |                              |     |  |  |
| 3       | Z016.10002 | 51-55mm Clamp                | 1   |  |  |
| 4       | AD84       | Adaptor                      | 1   |  |  |
| 5       | Z016.10064 | 65mm H/D Clamp               | 2   |  |  |